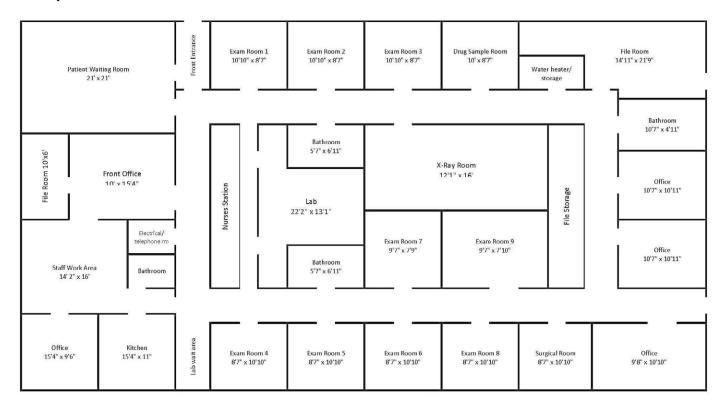

LE. WE HAVE NO

Duncan, South Carolina 29334





210-226 Freeman Farm Road

- ±9,944 SF on two levels
- Upper Level (Suite 210) is ±5,000 SF and currently built-out as medical office space
- Lower Level is ±5,000 SF divided into four (4) ±1,250 SF Suites
  - -Suite 220 is leased to Acupuncture Solutions
  - -Suite 222 & 224 are currently in shell condition
  - -Suite 226 is leased to Edward Jones

150 Old Jones Road

- ±3,204 SF
- Currently vacant
- Potential for an owner occupant to occupy space and generate income from up to five tenants
- New roof installed in BOTH buildings in 2019

Duncan, South Carolina 29334





Duncan, South Carolina 29334



Close Proximity to I-85, Hwy 101, and BMW



Duncan, South Carolina 29334







Duncan, South Carolina 29334



### Suite 210: ±5,000 SF