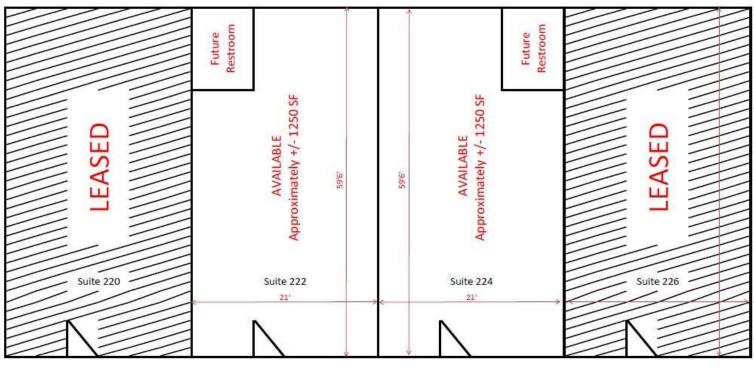

Duncan, South Carolina 29334

210-226 Freeman Farm Road

- ±9,944 SF on two levels
- Upper Level (Suite 210) is ±5,000 SF and currently built-out as medical office space
- Lower Level is ±5,000 SF divided into four (4) ±1,250 SF Suites
  - -Suite 220 is leased to Acupuncture Solutions
  - -Suite 222 & 224 are currently in shell condition
  - -Suite 226 is leased to Edward Jones