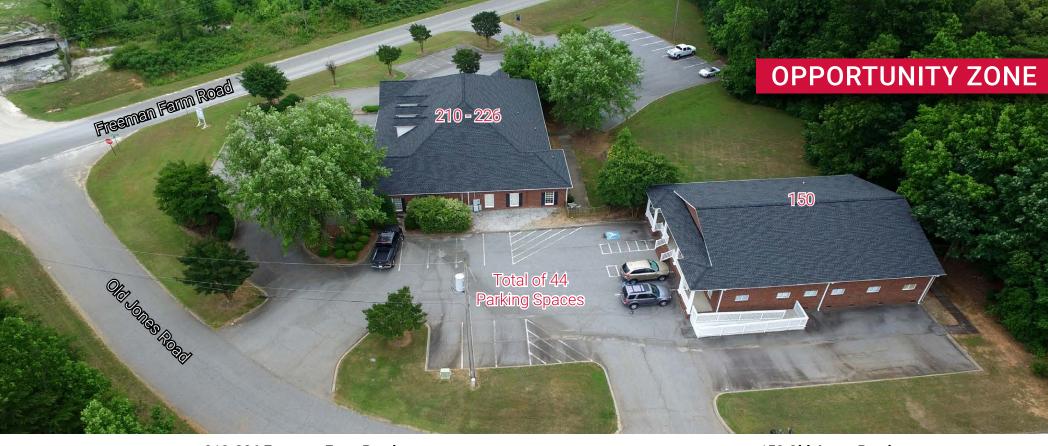

Duncan, South Carolina 29334

210-226 Freeman Farm Road

- ±9,944 SF on two levels
- Upper Level (Suite 210) is ±5,000 SF and currently built-out as medical office space
- Lower Level is ±5,000 SF divided into four (4) ±1,250 SF Suites
  - -Suite 220 is leased to Acupuncture Solutions
  - -Suite 222 & 224 are currently in shell condition
  - -Suite 226 is leased to Edward Jones

150 Old Jones Road

- ±3,204 SF
- Currently vacant
- Potential for an owner occupant to occupy space and generate income from up to five tenants
- New roof installed in BOTH buildings in 2019

Duncan, South Carolina 29334