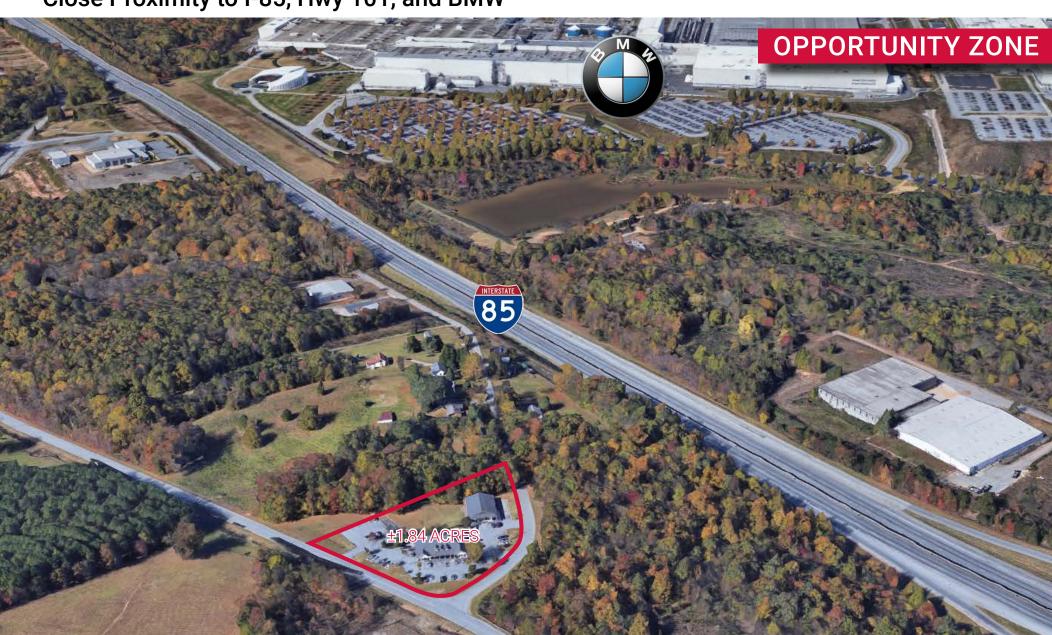

Duncan, South Carolina 29334

Close Proximity to I-85, Hwy 101, and BMW

Duncan, South Carolina 29334

Duncan, South Carolina 29334