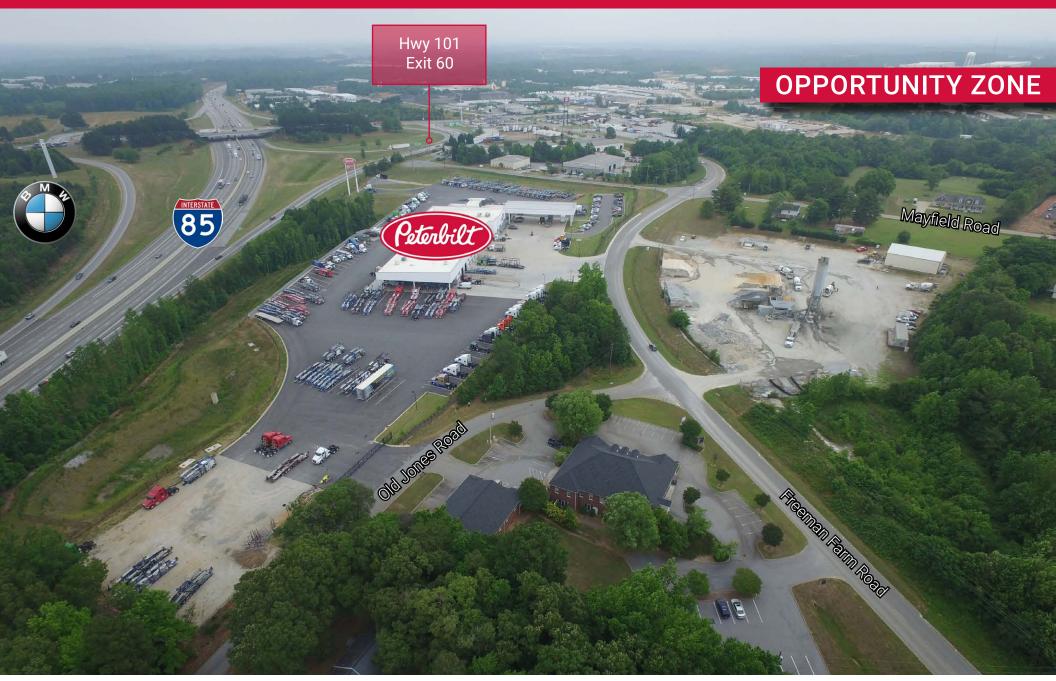

Duncan, South Carolina 29334

Close Proximity to I-85, Hwy 101, and BMW

Duncan, South Carolina 29334

Duncan, South Carolina 29334