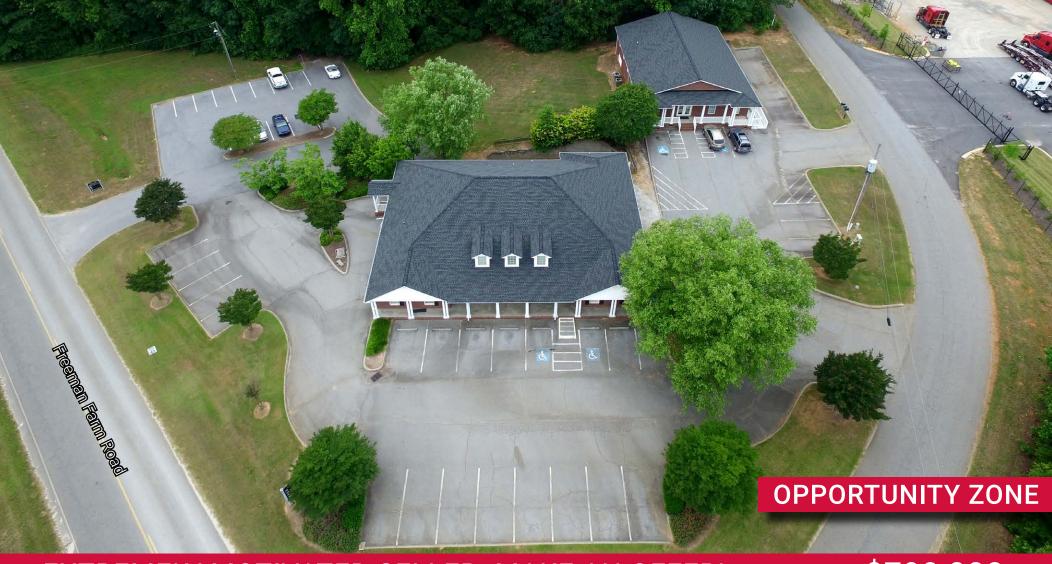

# 210 - 226 FREEMAN FARM ROAD

Duncan, South Carolina

Duncan, South Carolina 29334

210-226 Freeman Farm Road

- ±9,944 SF on two levels
- Upper Level (Suite 210) is ±5,000 SF and currently built-out as medical office space
- Lower Level is ±5,000 SF divided into four (4) ±1,250 SF Suites
  - -Suite 220 is leased to Acupuncture Solutions
  - -Suite 222 & 224 are currently in shell condition
  - -Suite 226 is leased to Edward Jones